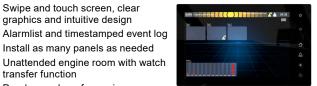

#### S Series I/O Cabinets

S-ONE Alarm Panel

transfer function

modes

WxHxD:

Part #:

8

Swipe and touch screen, clear

graphics and intuitive design

Install as many panels as needed

Dead man alarm for engine room

Selection of themes and day/night

333x202x51 mm

S-ACE Annunciator Panel

Install as many panels as needed

Configured automatically when

connected to the Ethernet Apply filter to see only certain

groups of events

13.1x8.0x2.0 in

1500073

- Two types: 60 or 120 switch input channels Support for up to four I/O cabinets in each S Series system
- Optionally, install an S-ONE in the I/O cabinet door
- Add more I/O types from the options list