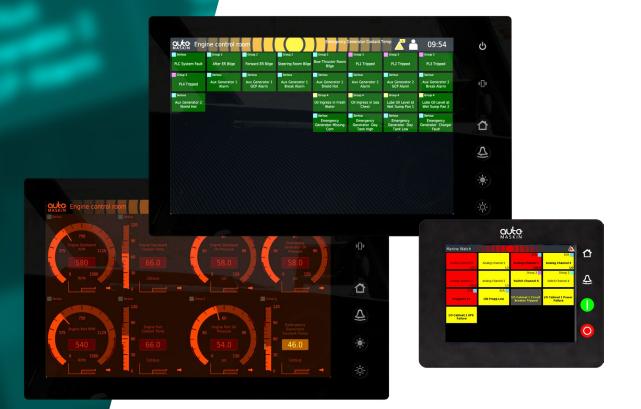

## The smarter alarm system

The Marine Watch S Series is a cyber secure and type approved alarm system with a user-friendly operator interface providing instant recognition of vessel status.

- Large touchscreen and clear graphics gives precise information and safe decision making
- Self-configuring panels
- Distributed I/O
- SMS / email alarms and events
- Up-and-running in hours, not days

#### S Series I/O Cabinets

S-ONE Alarm Panel

transfer function

modes

WxHxD:

Part #:

8

Swipe and touch screen, clear

graphics and intuitive design

Install as many panels as needed

Dead man alarm for engine room

Selection of themes and day/night

333x202x51 mm

S-ACE Annunciator Panel

Install as many panels as needed

Configured automatically when

connected to the Ethernet Apply filter to see only certain

groups of events

13.1x8.0x2.0 in

1500073

- Two types: 60 or 120 switch input channels Support for up to four I/O cabinets in each S Series system
- Optionally, install an S-ONE in the I/O cabinet door
- Add more I/O types from the options list