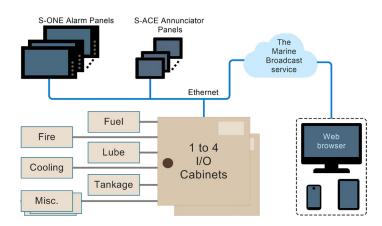

### Modular and scalable

The system architecture is scalable and can be used in installations with several hundreds of channels.

All digital and analogue sensor signals are connected to distributed I/O cabinet(s). All panels and I/O cabinet(s) communicate on standard Ethernet.

#### **Marine Broadcast Remote Monitoring**

- Cloud-based web access to data on connected vessels
- Sends SMS and email alerts on selected alarms
- Preinstalled in S-ONE Alarm Panels
- Free entry level

### I/O Cabinet options

2500622