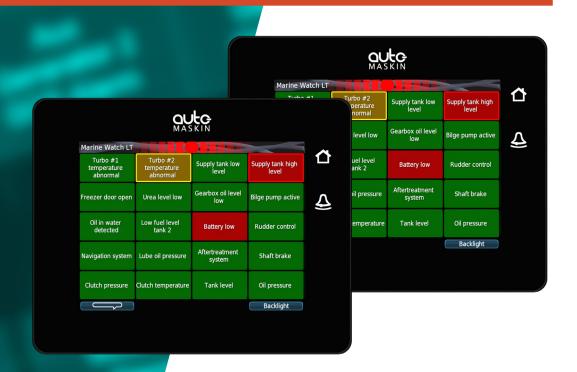

### **LT-ONE Alarm Panel**

- Alarm operator panel with onboard flexible I/O
- Displays up to 60 alarms
- Event log, units and inbuilt languages
- Easy plug-in I/O expansion
- Inbuilt sensor troubleshooting
- Configurable automation logic
- Can display analogue gauges

### **LT-ACE Annunciator Panel**

- Auto-detects and self-configures with up to two LT-ONE Alarm Panels
- Unlimited number of LT-ACEs can be
- Combined event list from all LT-ONEs
- CCTV support
- Compatible with 200 Series and 400 Series DCUs

## **Neat and powerful**

A Marine Watch LT Series system can be used in any unclassed vessel and display up to 120 alarms from a mix of sensor types. The LT-ONE Alarm Panel carries 19 flexible onboard I/O out of the box, making it a super neat and cost-effective system that is quick to install. Extension modules can be connected to increase the number of I/O signals.

The LT-ONE Alarm Panel can be used stand-alone or in combination with the LT-ACE Annunciator Panel that visualizes alarms from up to two LT-ONE. The LT-ACE automatically self-configures when connected to the same Ethernet network as the LT-ONEs.