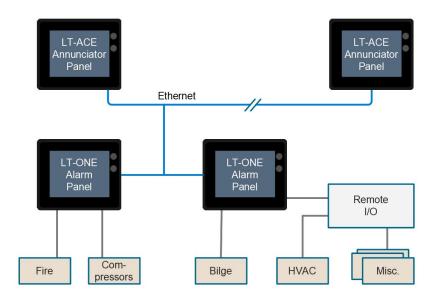

### **LT-ACE Annunciator Panel**

- Auto-detects and self-configures with up to two LT-ONE Alarm Panels
- Unlimited number of LT-ACEs can be
- Combined event list from all LT-ONEs
- CCTV support
- Compatible with 200 Series and 400 Series DCUs

## **Neat and powerful**

A Marine Watch LT Series system can be used in any unclassed vessel and display up to 120 alarms from a mix of sensor types. The LT-ONE Alarm Panel carries 19 flexible onboard I/O out of the box, making it a super neat and cost-effective system that is quick to install. Extension modules can be connected to increase the number of I/O signals.

The LT-ONE Alarm Panel can be used stand-alone or in combination with the LT-ACE Annunciator Panel that visualizes alarms from up to two LT-ONE. The LT-ACE automatically self-configures when connected to the same Ethernet network as the LT-ONEs.

## **Options**

- RIO 210/410 Remote I/O Unit
- RIO 216 Remote I/O Unit
- RIO 412 Exhaust Temperature Interface
- RIO 425 AC Generator Interface
- LSU 408 Load Sharing Unit
- DCU 208E/210E Engine Controller
- On-site installation support