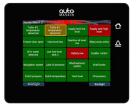

### **LT-ONE Alarm Panel**

- Alarm operator panel with onboard flexible I/O
- Displays up to 60 alarms
- Event log, units and inbuilt languages
- Easy plug-in I/O expansion
- Inbuilt sensor troubleshooting
- Configurable automation logic
- Can display analogue gauges

## **Neat and powerful**

A Marine Watch LT Series system can be used in any unclassed vessel and display up to 120 alarms from a mix of sensor types. The LT-ONE Alarm Panel carries 19 flexible onboard I/O out of the box, making it a super neat and cost-effective system that is quick to install. Extension modules can be connected to increase the number of I/O signals.