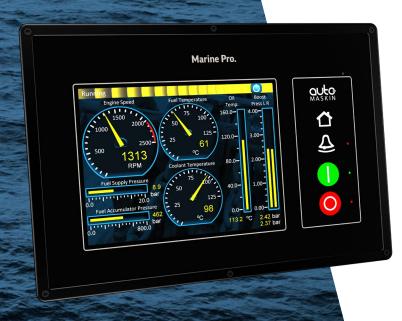

## At a glance

- 8.4" high resolution colour touch screen
- Console mount, IP56 front rated
- Ethernet interface for connection to DCU network
- 4 switch inputs
- 4 event driven relay outputs
- Additional relay expansion possibilities using the MK 14 expansion module
- Audio line output for auxiliary speakers
- 24V power supply
- Supports up to 8 DCUs

#### **Features and benefits**

8.4" touchscreen panel, 640 x 480 pixel

Selectable Auto dimming mode dependant on ambient light

Multiple Sounds available and linked to specific events provide unique identification of event

Intuitive operation via icons instead of text

Ease of installation

One Ethernet cable to engine space only

Multiple engines can be displayed on one panel

No special tools to connect

No user configuration required