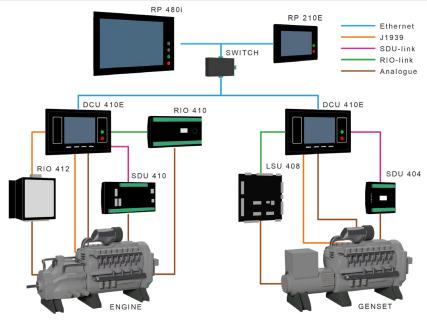

## At a glance

- 8.4" high resolution colour touch screen
- Console mount, IP56 front rated
- Ethernet interface for connection to DCU network
- 4 switch inputs
- 4 event driven relay outputs
- Additional relay expansion possibilities using the MK 14 expansion module
- Audio line output for auxiliary speakers
- 24V power supply
- Supports up to 8 DCUs

Intuitive operation via icons instead of text

Ease of installation

One Ethernet cable to engine space only

Multiple engines can be displayed on one panel

No special tools to connect

No user configuration required

Automatically configured from connected DCUs

No programming needed

Multiple monitoring positions

No practical limit to number of monitoring positions

Each RP 410E dedicated to specific DCUs if required

13 languages, including Chinese and Russian, installed

#### **Ordering info**

| Item                      | Part no | Item                                     | Part no |
|---------------------------|---------|------------------------------------------|---------|
| RP 410E Remote Panel      | 1006446 | RP 210E Remote Panel                     | 1006476 |
| DCU 410E Engine Panel     | 1006445 | RIO 412 Exhaust Temp. Monitoring         | 1006454 |
| DCU 408 Engine Controller | 1006455 | RIO 410 Expansion I/O                    | 1006453 |
| SDU 410 Shutdown Unit     | 1006451 | LSU 408 Loadshare and Synchronizing Unit | 1311188 |
| SDU 404 Shutdown Unit     | 1006418 | Ethernet Switch                          | 1050165 |