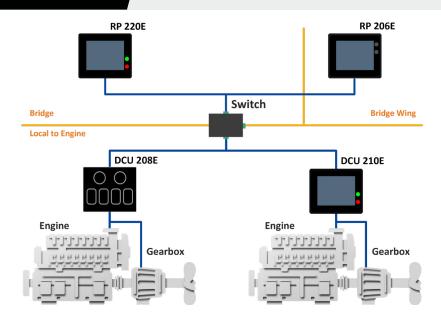

#### **Ordering info**

| Item                       | Part number |
|----------------------------|-------------|
| DCU 210E Engine Controller | 1006475     |
| DCU 208E Engine Controller | 1006477     |
| RP 206E Remote Panel       | 1006478     |
| RP 220E Remote Panel       | 1006472     |
| Ethernet Switch            | 1050165     |