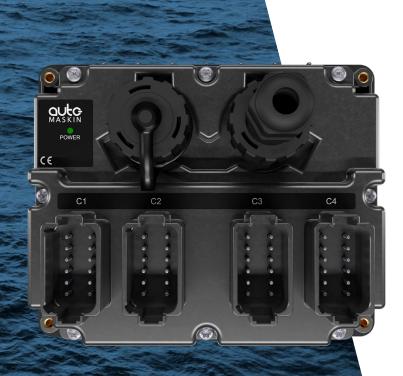

# DCU 208E Engine Controller

## At a glance

- 19 flexible I/O channels configurable for either digital input, digital output,
   4-20mA input or 0-5V input
- 2 thermistor / PT-100 input channels
- Dual J1939 interfaces, embedded SPN library with translation to Modbus
- 1 magnetic pickup channel
- 1GHz dual core CPU for lightning response
- Ethernet and Modbus communication
- IP56 front and back
- Cyber Secure