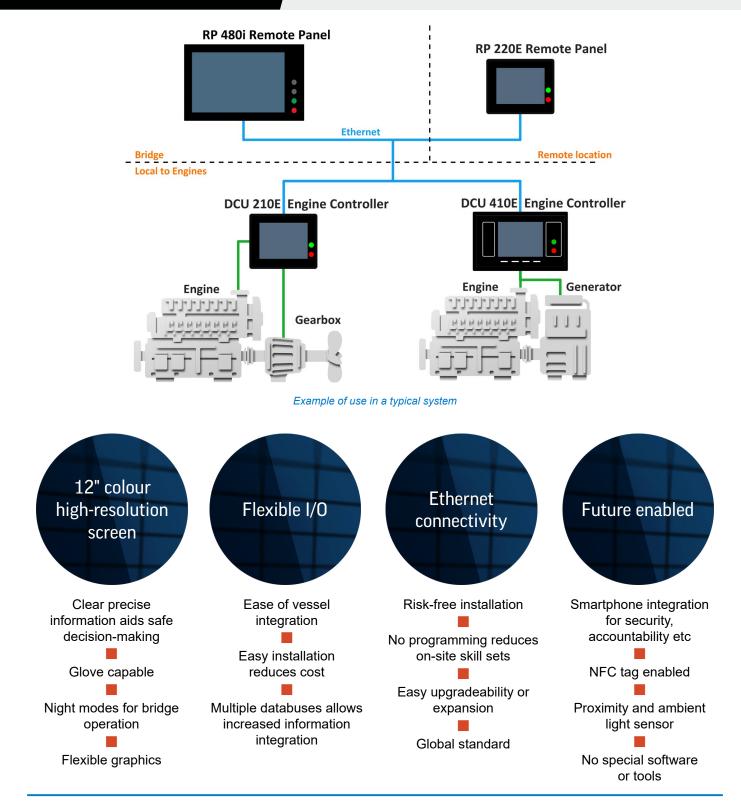

### At a glance

1

5

- Truly self-configuring
- 12" touch screen with swipe support
- Smartphone and tablet integration
- User-defined graphical interface
- Durable "glass" helm design
- Multipanel filtered alarm list
- Control and monitor 1 8 Marine Pro engine controllers
- Automatic ambient light and night mode functions

#### **Ordering info**

| Item                       | Part number |
|----------------------------|-------------|
| RP 480i Remote Panel       | 1500061     |
| RP 220E Remote Panel       | 1006472     |
| DCU 410E Engine Controller | 1006445     |
| DCU 210E Engine Controller | 1006451     |