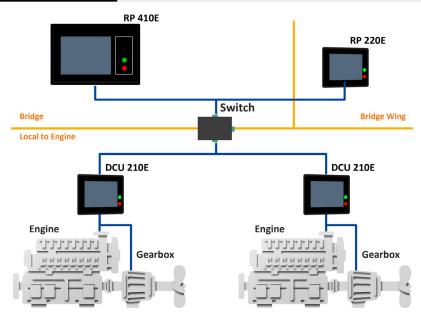

Cost Effective

Integrated display and logic eliminates wiring faults

Can link with SDU units to form Restricted Class solutions

Mix and match with RIO units for reduced cost vessel systems

Secure historical event and alarm list

#### **Ordering info**

| Item                       | Part number |
|----------------------------|-------------|
| DCU 210E Engine Controller | 1006475     |
| DCU 208E Engine Controller | 1006477     |
| RP 410E Remote Panel       | 1006476     |
| RP 220E Remote Panel       | 1006472     |
| Ethernet Switch            | 1050165     |