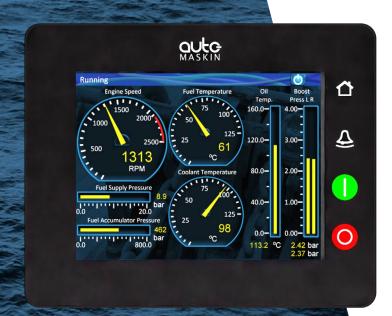

# At a glance

- 19 flexible I/O channels configurable for either digital input, digital output,
   4-20mA input or 0-5V input
- 2 thermistor / PT-100 input channels
- Dual J1939 interfaces, embedded SPN library with translation to Modbus
- 1 magnetic pickup channel
- 1GHz dual core CPU for lightning response
- High resolution 5.7" touchscreen suitable for use with gloves
- Ethernet and Modbus communication
- IP56 front and back
- Cyber Secure

Displays J1939 faults in real text

Can link to third party systems

New screen provides clear precise information to operator