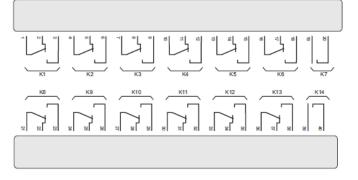

#### **Relay Connector Terminals**

| Relay | Relay |
|-------|-------|
| K1    | K7    |

Relay Relay K8.... Relay

Relay K7 and K14 are two-terminal relays only (no NC connector).