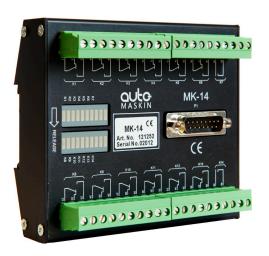

# **Quick Installation Guide**

MK-14

P/N 1121341

## **Highlights**

- 14 x Relays
- Potential-free changeover contacts
- LED status indicator for each relay
- Plug and Play with Auto-Maskin DCUs (300- and 400 series)
- Simple installation
- Class Approved

#### Measurements

| Section | Width | Height | Depth | Unit |
|---------|-------|--------|-------|------|
| Size    | 117   | 105    | 45    | mm   |

Depth including the connectors.

#### **Power Ratings**

| Section      | Min. | Тур. | Max. | Unit |
|--------------|------|------|------|------|
| Power Supply | 18   | 24   | 32   | VDC  |
|              | 0    | -    | 0.3  | Α    |