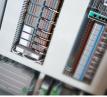

### S Series I/O Cabinets

- Two types: 60 or 120 switch input channels
- Support for up to four I/O cabinets in each S Series system
- Optionally, install an S-ONE in the I/O cabinet door
- Add more I/O types from the options list

600x600x210 / 600x800x210 mm 23.6x23.6x8.3 / 23.6x31.5x8.3 in

Part #:

1500080: S-C60 I/O Cabinet 1500081: S-C120 I/O Cabinet

Phone: (+47) 64 84 52 00 Email: sales@auto-maskin.com