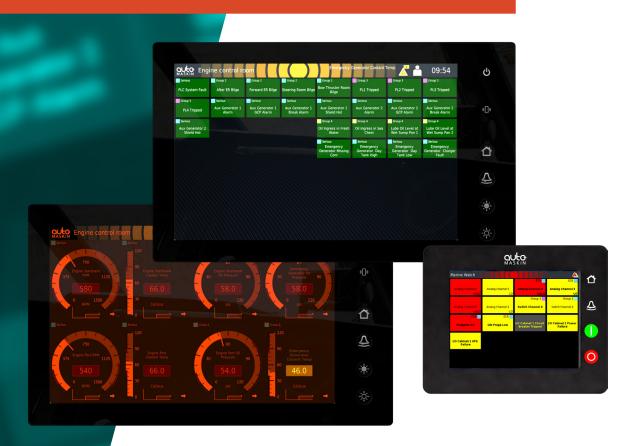

## The smarter alarm system

The Marine Watch S Series is a type approved alarm system with a user-friendly operator interface providing instant recognition of vessel status.

- Large touchscreen and clear graphics gives precise information and safe decision making
- Self-configuring panels
- Distributed I/O
- SMS / email alarms and events
- Up-and-running in hours, not days

- graphics and intuitive design
- Alarmlist and timestamped event log
- Install as many panels as needed
- Unattended engine room with watch transfer function
- Dead man alarm for engine room
- Selection of themes and day/night

### S-ONE Alarm Panel

- Swipe and touch screen, clear

1500073

### **S-ACE Annunciator Panel**

- Configured automatically when connected to the Ethernet
- Apply filter to see only certain groups of events
- Install as many panels as needed

WxHxD: 167x135x68 mm 6.6x5.3x2.7 in