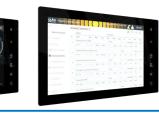

### **S-ACE Annunciator Panel**

- Configured automatically when connected to the Ethernet
- Apply filter to see only certain groups of events
- Install as many panels as needed

WxHxD: 167x135x68 mm 6.6x5.3x2.7 in