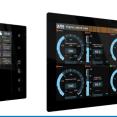

ed I/O cabinet(s). All panels and I/O cabinet(s) communicate on standard Ethernet.

### Ease of installation

The system is a breeze to install. The complete system is configured on one S-ONE Alarm Panel only, without the use of extra tools. Any other panels are automatically configured

over the Ethernet network.

### **Marine Broadcast Remote Monitoring**

- Cloud-based web access to data on connected vessels
- selected alarms
- Preinstalled in S-ONE Alarm Panels
- Free entry level





Part #: 2500622

### I/O Cabinet options

Part #:

1500082: 12V option for S-C60 and S-C120 1500083: S-UPS Intelligent UPS Power 1500084: Unmanaged Ethernet Switch 1500085: Managed Ethernet Switch 1500086: S-DMO Door-mounted S-ONE 1500087: S-DO8 Eight Digital Outputs 1500090: S-AI8 Eight Analogue Inputs









### S-ONE Alarm Panel

- Swipe and touch screen, clear

1500073









### **S-ACE Annunciator Panel**

- Configured automatically when connected to the Ethernet
- Apply filter to see only certain groups of events
- Install as many panels as needed

WxHxD: 167x135x68 mm 6.6x5.3x2.7 in

1500075 Part #















### S Series I/O Cabinets

- Two types: 60 or 120 switch input channels
- Support for up to four I/O cabinets in each S Series system
- Optionally, install an S-ONE in the I/O cabinet door
- Add more I/O types from the options list



600x600x210 / 600x800x210 mm 23.6x23.6x8.3 / 23.6x31.5x8.3 in

Part #:

1500080: S-C60 I/O Cabinet 1500081: S-C120 I/O Cabinet











Phone: (+47) 64 84 52 00 Email: sales@auto-maskin.com

### Sales North and South America

Phone: +1