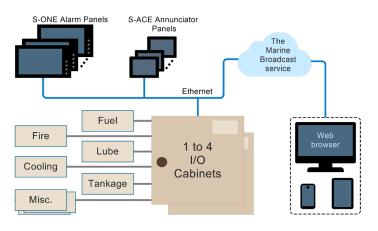

### Modular and scalable

The system architecture is scalable and can be used in installations with several hundreds of channels.

All digital and analogue sensor signals are connected to distributed I/O cabinet(s). All panels and I/O cabinet(s) communicate on standard Ethernet.

### Ease of installation

The system is a breeze to install. The complete system is configured on one S-ONE Alarm Panel only, without the use of extra tools. Any other panels are automatically configured

over the Ethernet network.

### **Marine Broadcast Remote Monitoring**

- Cloud-based web access to data on connected vessels
- selected alarms
- Preinstalled in S-ONE Alarm Panels
- Free entry level

Part #: 2500622

### I/O Cabinet options

Part #:

1500082: 12V option for S-C60 and S-C120 1500083: S-UPS Intelligent UPS Power 1500084: Unmanaged Ethernet Switch 1500085: Managed Ethernet Switch 1500086: S-DMO Door-mounted S-ONE 1500087: S-DO8 Eight Digital Outputs 1500090: S-AI8 Eight Analogue Inputs

### S Series I/O Cabinets

- Two types: 60 or 120 switch input channels
- Support for up to four I/O cabinets in each S Series system
- Optionally, install an S-ONE in the I/O cabinet door
- Add more I/O types from the options list