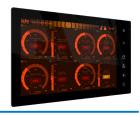

## The smarter alarm system

The Marine Watch S Series is a type approved alarm system with a user-friendly operator interface providing instant recognition of vessel status.

- Large touchscreen and clear graphics gives precise information and safe decision making
- Self-configuring panels
- Distributed I/O
- SMS / email alarms and events
- Up-and-running in hours, not days

- graphics and intuitive design
- Alarmlist and timestamped event log
- Install as many panels as needed
- Unattended engine room with watch transfer function
- Dead man alarm for engine room
- Selection of themes and day/night

### S-ONE Alarm Panel

- Swipe and touch screen, clear

1500073