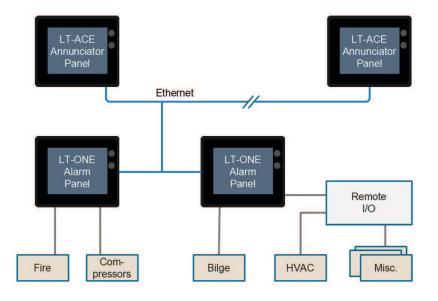

## Neat and powerful

A Marine Watch LT Series system can be used in any unclassed vessel and display up to 120 alarms from a mix of sensor types. The LT-ONE Alarm Panel carries 19 flexible onboard I/O out of the box, making it a super neat and cost-effective system that is quick to install. Extension modules can be connected to increase the number of I/O signals.

The LT-ONE Alarm Panel can be used stand-alone or in combination with the LT-ACE Annunciator Panel that visualizes alarms from up to two LT-ONE. The LT-ACE automatically self-configures when connected to the same Ethernet network as the LT-ONEs.