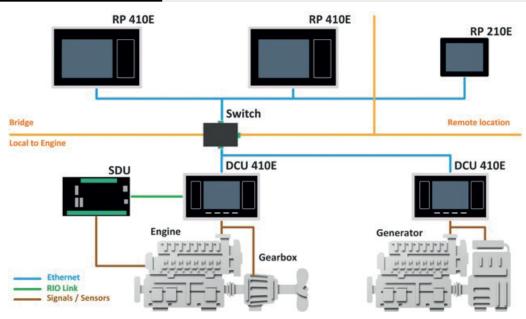

Ability to communicate with whole ships systems

Ethernet connected means literally Plug & Play

Simple two wire Modbus connectivity when needed

Expandable to include other vessel parameters

Accountability

Secure historical event and alarm list

Displays J1939 faults in real text

Can link to third party ship management and

remote systems

Touchscreen provides clear precise information to operator

#### **Ordering info**

| Item                         | Part number |
|------------------------------|-------------|
| DCU 410E Engine Controller   | 1006445     |
| SDU 410 Safety Shutdown Unit | 1006451     |
| RP 410E Remote Panel         | 1006446     |
| RP 210E Remote Panel         | 1006476     |