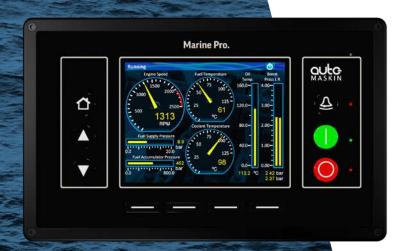

### At a glance

- 5.7" Colour screen with high resolution and colour definition
- 1GHz Dual Core CPU provides lightning response
- 8 configurable switch inputs
- 4 configurable 4-20mA inputs
- 4 configurable PT100 inputs
- Dual J1939 interfaces
- 2 0-5V inputs
- Ethernet and Modbus communication

# Why customers select the DCU 410E

- Hi resolution colour display presents data clearly and precisely
- Selectable languages means operator understands the data
- Accepts multiple sensor standards and outputs
- Intuitively configurable using just a web browser
- Provides programmable engine control logic
- Approved by 8 Classification Societies

Displays J1939 faults in real text

Can link to third party ship management and

remote systems

Touchscreen provides clear precise information to operator