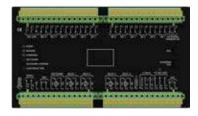

### SDU 420 Safety Shutdown Unit

- 12-channel unit suitable for larger engines
- Three analogue channels available for shutdown
- Dynamic RPM dependent shutdown

### SDU 404 Safety Shutdown Unit

- 4-channel unit suitable for smaller engines
- Reduced cost-compliance for smaller engines

101 x 105 x 52 mm

Reduced footprint

WxHxD: 183 x 105 x 52 mm

Part #: 1500158

WxHxD: