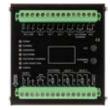

### SDU 404 Safety Shutdown Unit

- 4-channel unit suitable for smaller engines
- Reduced cost-compliance for smaller engines

101 x 105 x 52 mm

Reduced footprint

WxHxD: 183 x 105 x 52 mm

Part #: 1500158

WxHxD: