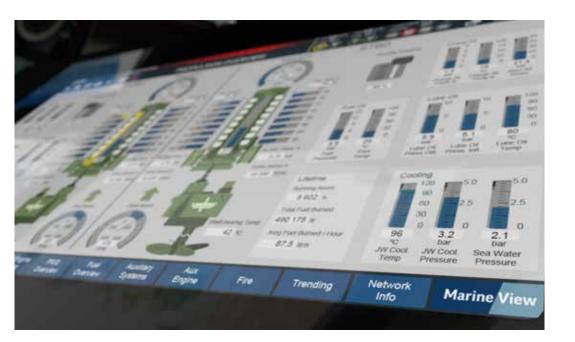

# **Marine View**

The Vessel Management System that makes you enjoy peace of mind at sea - through its durability, accountability, traceability and redundancy. Its ease of installation and use - and operational efficiency - will ensure a cost saving and smart way ahead.

### **High Definition / High Quality Interfaces**

HMI with graphics are designed for immediate capture of information and drive focus to important parameters. The advanced software makes supervision of a complex automation system easy and intuitive.

Marine View always uses high quality monitor solutions and can be optimised for environments, being the engine control room or the wheelhouse.

Timothy "Jake" Scott, Chief Engineer. F/T Pacific Glacier, Glacier Fish Co. LLC - Seattle, WA