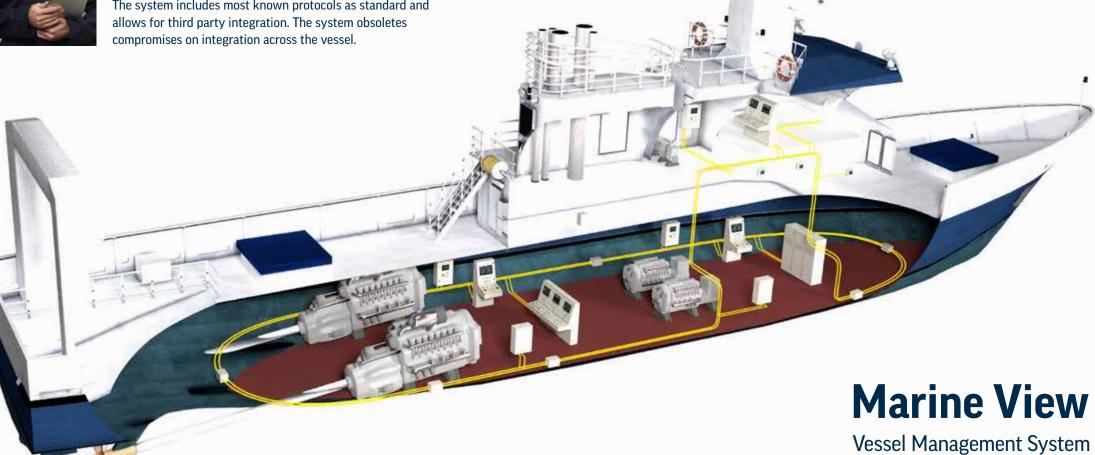

The system includes most known protocols as standard and

#### **Seamless Integration**

Seamless integration is crucial for achieving the highest level of functionality. Marine View has a huge advantage being fully integrated to the Marine Pro engine control systems, with design- and operator interface philosophy being equal across the platform.

## **Marine View**

Vessel Management System