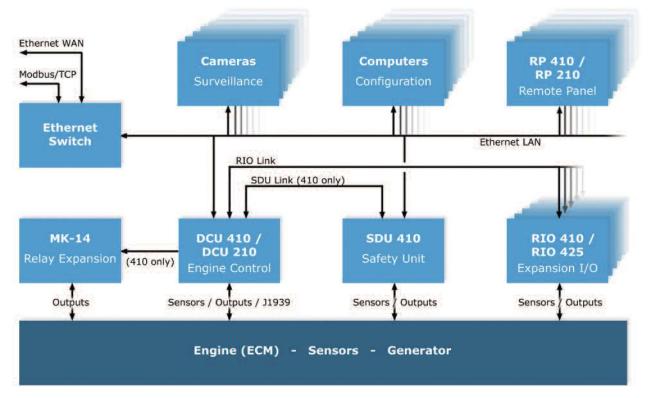

# Ease of installation

Communicates via Ethernet – only one cable required

Multiple engines can be displayed on one panel

No special tools to connect

### No user configuration required

Automatically configures itself when connected to a DCU

Automatic "conflict" notification if new configurations loaded elsewhere

### Multiple monitoring positions

No practical limit to number of monitoring positions

1200 m installation limit from DCU

Each RP 410 dedicated to specific DCU's if required

Multiple languages (11) including Chinese and Russian installed