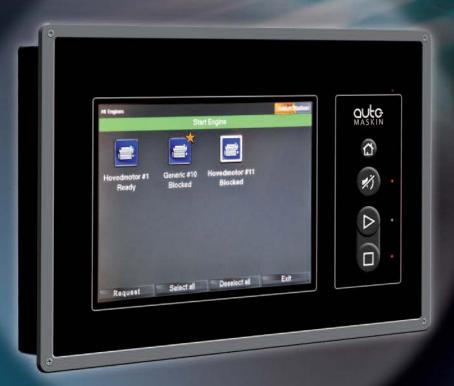

## At a glance

8.4" Transflective colour touch screen, 640 x 480 pixel, 256K colours

Ethernet port for connection to network or DCU

- 4 switched inputs via MK 14 expansion module
- 4 relay outputs via MK 14 expansion module

Audio line output for auxiliary speakers

Consul mount, IP56 front rated

Requires 24V power supply

Supports up to 8 DCU's

- HI Resolution, daylight viewable colour touch screen display presents data clearly and precisely
- 11 languages changeable by one button at any station
- USB port allows quick and easy updating / downloading of data
- Configurable templates to match applications & users
- User selectable back light modes including a night mode
- Literally "Plug and Play" auto configured greatly reduces installation/commissioning costs
- Multiple remote panels connectable over any practical distance
- Programmable logic for "Active" stations and "Priority" control
- Classification Society Type Approved BY 8 IACS members
- Supports up to 4 IP cameras, negating the need for CCTV system

Intuitive operation via icons rather than text